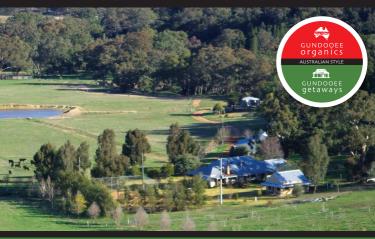

## INFORMATION FOR OUR GUESTS:

- Gundooee is located 85km north of Mudgee.
- The farm is 800ha in size, and specialises in producing Certified Organic Wagyu beef.
- Minimum stay is 2 nights, and we tailor each visit to suit the preferences of our guests.
- Guests who stay for the two-night "Foodie Stay" will be treated to a farm tour, and a sit-down Gundooee beef meal with Rob.
- There are many farm walking options around the property, including visiting the ruins of the original 1880 Gundooee hut. You can also enjoy a swim in our swimming pool or a game of tennis at our tennis court.
- Come and walk with the cattle, and learn about the Gundooee production system. We have many domestic pets too.
- Our driveway is 10km long, and not sealed.