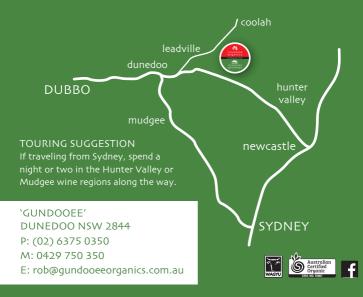

## INFORMATION FOR OUR GUESTS:

- Gundooee is located 85km north of Mudgee.
- The farm is 800ha in size, and specialises in producing Certified Organic Wagyu beef.
- Minimum stay is 2 nights, and we tailor each visit to suit the preferences of our guests.
- Guests who stay for the two-night "Foodie Stay" will be treated to a farm tour, and a sit-down Gundooee beef meal with Rob.
- There are many farm walking options around the property, including visiting the ruins of the original 1880 Gundooee hut. You can also enjoy a swim in our swimming pool or a game of tennis at our tennis court.
- Come and walk with the cattle, and learn about the Gundooee production system. We have many domestic pets too.
- Our driveway is 10km long, and not sealed.